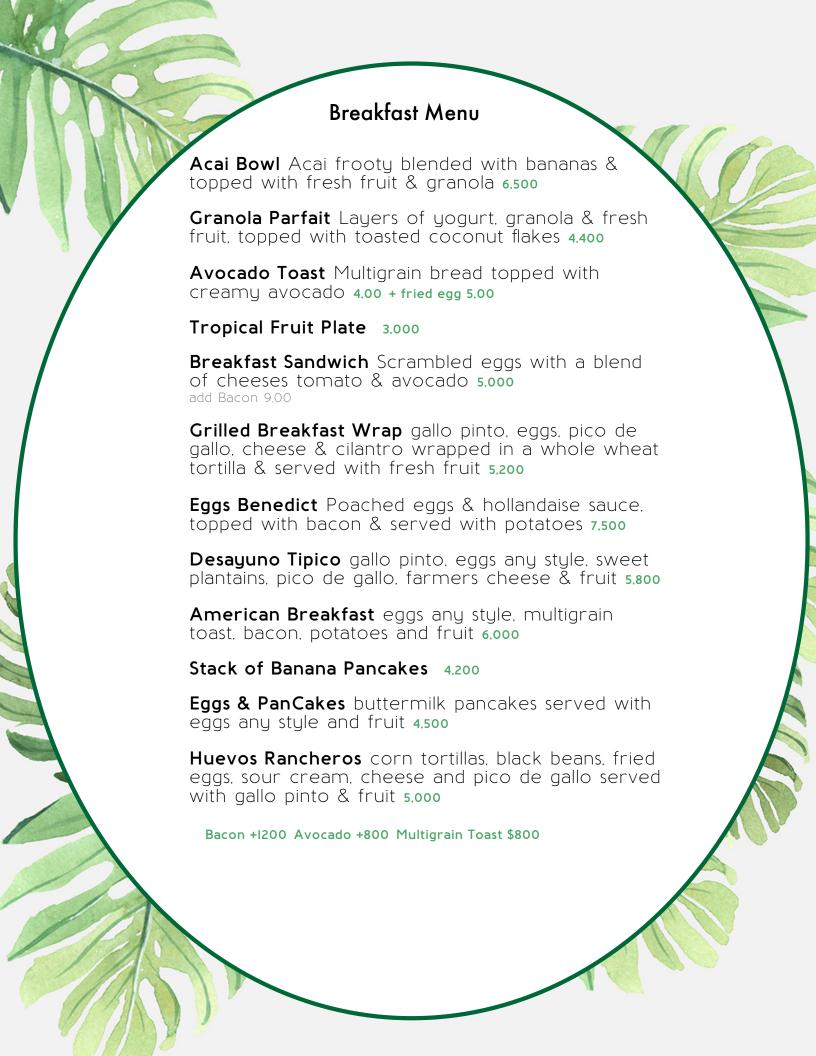

## Breakfast Bar

Coffee American I.800 Iced 2.000 Capuccino 2.900 Ristretto I.500 Espresso I.800 Latte 3.000 Matcha Latte 2.500

Bloody Mary 4.500

Mimosa 2.000

Fresh Fruit Smoothies pineapple. papaya. mango. strawberry. banana. passionfruit 2.500

**Go Green** spinach. cucumber. pineapple. flax seeds. moringa **4.500** 

Moringa's Magic banana, mango, moringa 3,800

Banana & Ginger with honey milk base 3,500

Beet Blast beet, celery, pineapple, ginger & lime 3,500

**Some Kind of Wonderful** coffee, banana, peanut butter & coconut milk **4.500** 

Basil Bomb celery, pineapple, orange juice 3,500

Clockwise Orange carrots. pineapple. celery. apples 3,800

**Watermelon Virgin Spritzer** watermelon, basil, lime juice 3,200

Milk Choices coconut, almond, soy 800

Seeds flax. chia 600

+ m